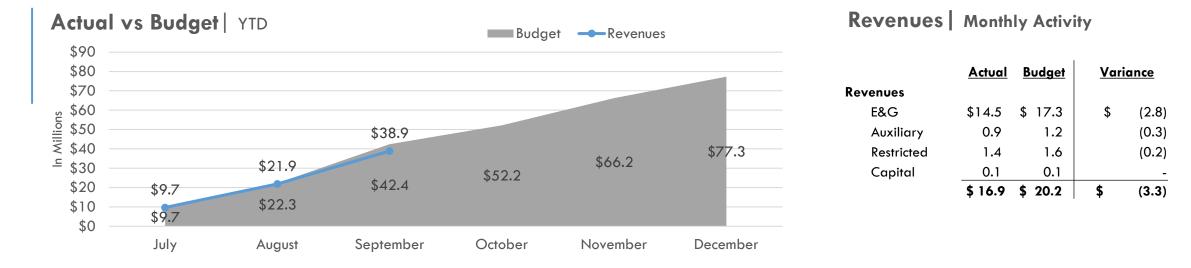

#### 3. Monthly Financial Report

Mark McMullen, Vice President of Business Affairs and CFO, gave the Board an overview of the financial dashboards.

- Revenues are tracking slightly higher than expected. We are receiving state appropriations slower than expected, but we are receiving local appropriations and tuition and fees sooner than expected.
- Expenses are on par with forecast.
- Cash remains strong.
- Investments income remains strong. The Committee reviews options regularly.
- HEERF projects in progress.

#### 3.1 Financial Statements for September 2023

The Finance, Risk and Audit Committee recommended approval of the monthly financial report for September 2023.

A **motion** was made by the Finance, Risk & Audit Committee to approve the monthly financial reports for September 2023. No second was needed. The Chair called for a vote. **Motion carried unanimously by voice vote.** 

(Attachment: Financials for September 2023) (Handout: Financial Dashboard for September 2023)