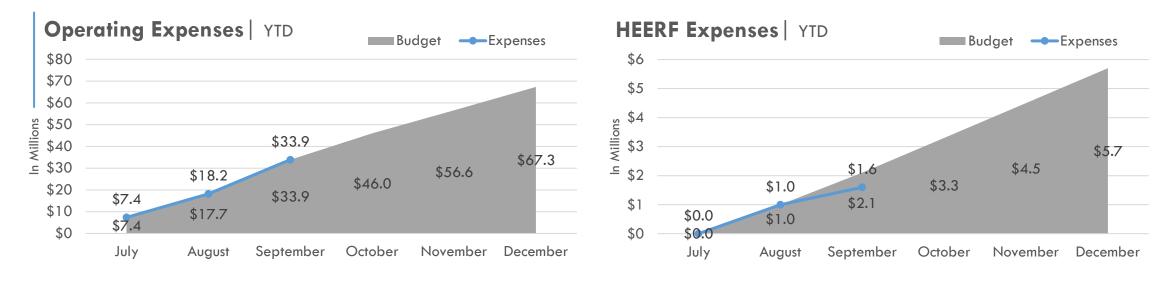

#### 3. Monthly Financial Report

Mark McMullen, Vice President of Business Affairs and CFO, gave the Board an overview of the financial dashboards.

- Revenues are tracking slightly higher than expected. We are receiving state appropriations slower than expected, but we are receiving local appropriations and tuition and fees sooner than expected.
- Expenses are on par with forecast.
- Cash remains strong.
- Investments income remains strong. The Committee reviews options regularly.
- HEERF projects in progress.

#### 3.1 Financial Statements for September 2023

The Finance, Risk and Audit Committee recommended approval of the monthly financial report for September 2023.

A **motion** was made by the Finance, Risk & Audit Committee to approve the monthly financial reports for September 2023. No second was needed. The Chair called for a vote. **Motion carried unanimously by voice vote.** 

(Attachment: Financials for September 2023) (Handout: Financial Dashboard for September 2023)