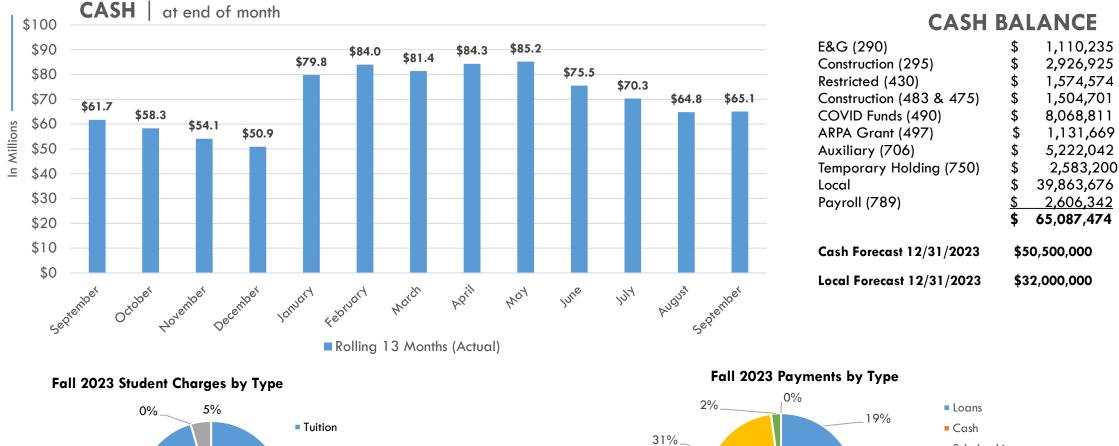

#### 3. Monthly Financial Report

Mark McMullen, Vice President of Business Affairs and CFO, gave the Board an overview of the financial dashboards.

- Revenues are tracking slightly higher than expected. We are receiving state appropriations slower than expected, but we are receiving local appropriations and tuition and fees sooner than expected.
- Expenses are on par with forecast.
- Cash remains strong.
- Investments income remains strong. The Committee reviews options regularly.
- HEERF projects in progress.

#### 3.1 Financial Statements for September 2023

The Finance, Risk and Audit Committee recommended approval of the monthly financial report for September 2023.

A **motion** was made by the Finance, Risk & Audit Committee to approve the monthly financial reports for September 2023. No second was needed. The Chair called for a vote. **Motion carried unanimously by voice vote.** 

(Attachment: Financials for September 2023) (Handout: Financial Dashboard for September 2023)