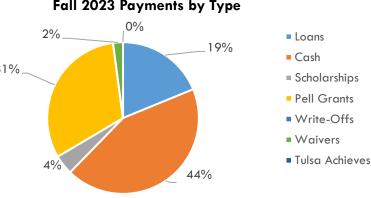

| \$                                                                                               | 4,600,000   | \$       | 337,096    |        | \$       | 10,616,400  | \$     | 852,798    | 8.0%  | \$       | (515,701)   |                |                |



## Facilities and Safety Committee Projects Dashboard

## OCTOBER 2023



## **REVENUE DASHBOARD SEPTEMBER 2023**



**YTD** Revenues by Type



**YTD Budgeted Revenues by Type** 



## **EXPENSE DASHBOARD SEPTEMBER 2023**



Budget

\$13.7

1.1

0.4

1.8

0.3

\$ 17.3

\$13.3

0.6

0.5

1.7

0.1

\$16.2

Variance

0.4

0.5

(0.1)

0.1

0.2

1.1

\$

\$



## CASH MANAGEMENT & AR DASHBOARD SEPTEMBER 2023







## **INVESTMENT STRATEGY SEPTEMBER 2023**

| Financial<br>Institution   | Trade Date | Settled Date | Maturity<br>Date | Amount       | Interest at<br>Maturity |
|----------------------------|------------|--------------|------------------|--------------|-------------------------|
| <u>Certificates of Dep</u> | osit:      |              |                  |              |                         |
| Regent Bank                | 05/2021    | 05/2021      | 11/2023          | \$22,695     | \$390                   |
| lowa State Bank            | 11/2018    | 11/2018      | 05/2025          | \$245,000    | \$19,698                |
| U.S. Treasury Bills        | <u>:</u>   |              |                  |              |                         |
| BOKF                       | 09/2023