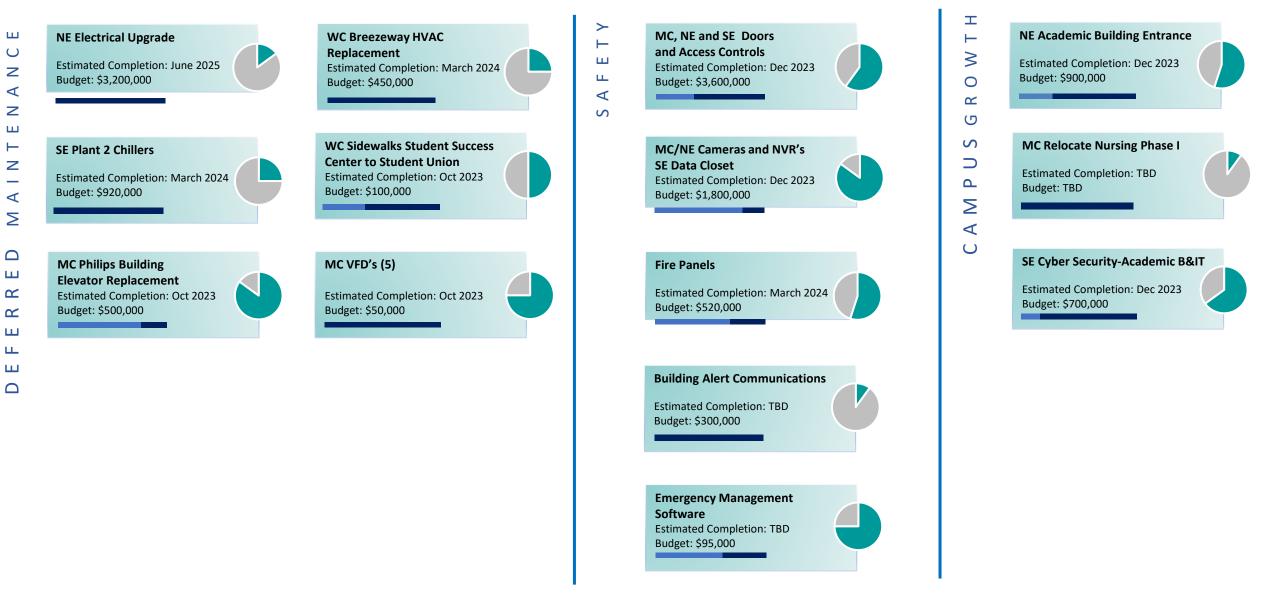

- Facilities Dashboard Update
  - Three deferred maintenance projects expected to be completed in October:
    - Metro Campus Philips Building elevator replacement;
    - Metro Campus Variable Frequency Drives; and
    - West Campus Sidewalks from Student Success Center to Student Union.
  - Deferred maintenance: The Northeast Campus electrical upgrade estimated completion date is June 2025.
  - Safety: Emergency Management software will be closed out in October.

Regent Combs complimented the College's investment in safety and security. Chair Beavers concurred.

(Handout: Major Projects Dashboard)