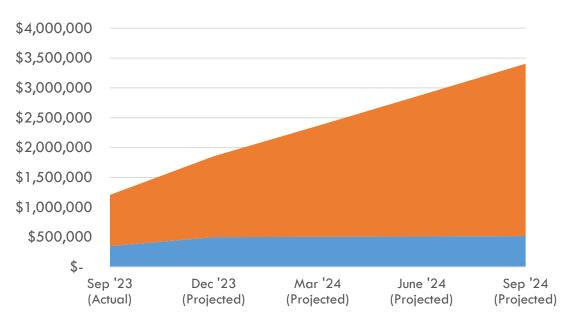

#### 3. Monthly Financial Report

Mark McMullen, Vice President of Business Affairs and CFO, gave the Board an overview of the financial dashboards.

- Revenues are tracking slightly higher than expected. We are receiving state appropriations slower than expected, but we are receiving local appropriations and tuition and fees sooner than expected.
- Expenses are on par with forecast.
- Cash remains strong.
- Investments income remains strong. The Committee reviews options regularly.
- HEERF projects in progress.