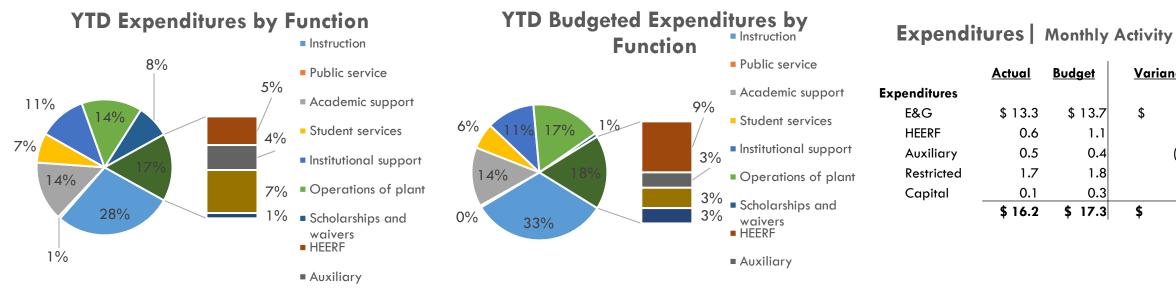

#### 3. Monthly Financial Report

Mark McMullen, Vice President of Business Affairs and CFO, gave the Board an overview of the financial dashboards.

- Revenues are tracking slightly higher than expected. We are receiving state appropriations slower than expected, but we are receiving local appropriations and tuition and fees sooner than expected.
- Expenses are on par with forecast.
- Cash remains strong.
- Investments income remains strong. The Committee reviews options regularly.
- HEERF projects in progress.

#### 3.1 Financial Statements for September 2023

The Finance, Risk and Audit Committee recommended approval of the monthly financial report for September 2023.

A **motion** was made by the Finance, Risk & Audit Committee to approve the monthly financial reports for September 2023. No second was needed. The Chair called for a vote. **Motion carried unanimously by voice vote.** 

(Attachment: Financials for September 2023) (Handout: Financial Dashboard for September 2023)