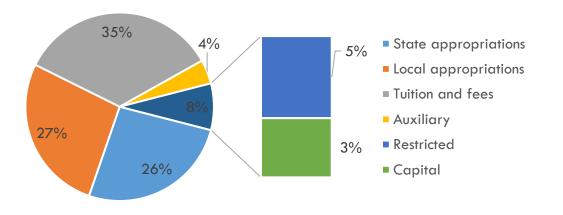

#### 3. Monthly Financial Report

Mark McMullen, Vice President of Business Affairs and CFO, gave the Board an overview of the financial dashboards.

- Revenues are tracking slightly higher than expected. We are receiving state appropriations slower than expected, but we are receiving local appropriations and tuition and fees sooner than expected.
- Expenses are on par with forecast.
- Cash remains strong.
- Investments income remains strong. The Committee reviews options regularly.
- HEERF projects in progress.

#### 3.1 Financial Statements for September 2023

The Finance, Risk and Audit Committee recommended approval of the monthly financial report for September 2023.

A **motion** was made by the Finance, Risk & Audit Committee to approve the monthly financial reports for September 2023. No second was needed. The Chair called for a vote. **Motion carried unanimously by voice vote.** 

(Attachment: Financials for September 2023) (Handout: Financial Dashboard for September 2023)