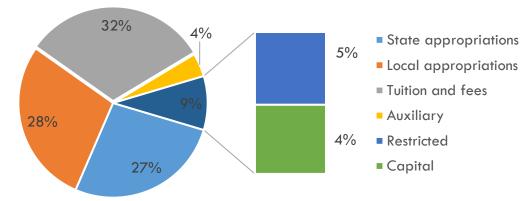

#### 3. Monthly Financial Report

Mark McMullen, Vice President of Business Affairs and CFO, gave the Board an overview of the financial dashboards.

- Revenues are tracking slightly higher than expected. We are receiving state appropriations slower than expected, but we are receiving local appropriations and tuition and fees sooner than expected.
- Expenses are on par with forecast.
- Cash remains strong.
- Investments income remains strong. The Committee reviews options regularly.
- HEERF projects in progress.

#### 3.1 Financial Statements for September 2023

The Finance, Risk and Audit Committee recommended approval of the monthly financial report for September 2023.

A **motion** was made by the Finance, Risk & Audit Committee to approve the monthly financial reports for September 2023. No second was needed. The Chair called for a vote. **Motion carried unanimously by voice vote.** 

(Attachment: Financials for September 2023) (Handout: Financial Dashboard for September 2023)