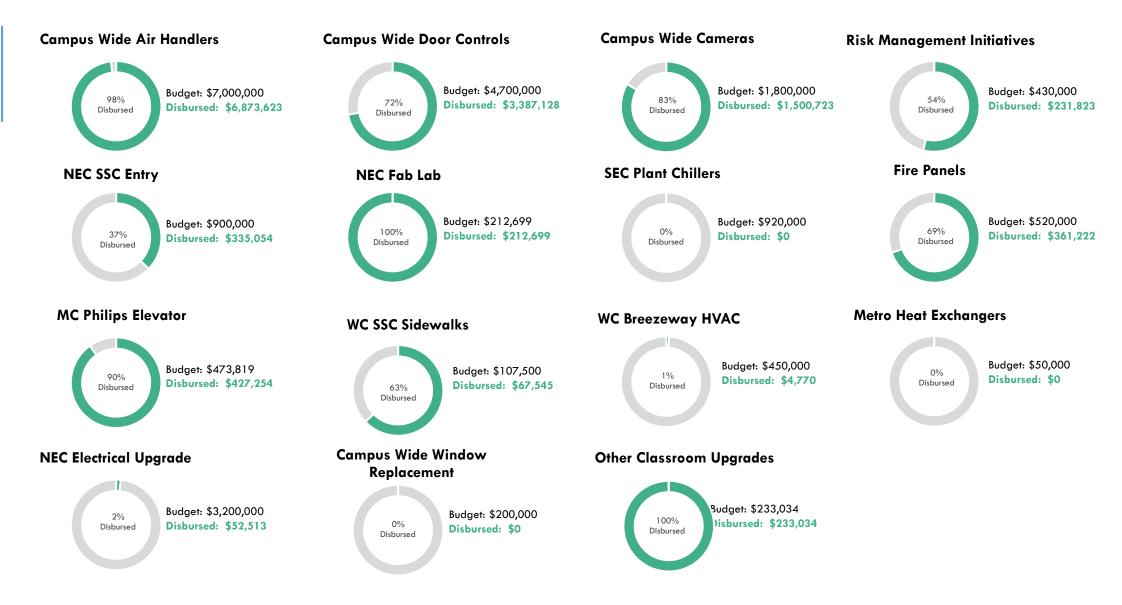

- Facilities Dashboard Update
  - Three deferred maintenance projects expected to be completed in October:
    - Metro Campus Philips Building elevator replacement;
    - Metro Campus Variable Frequency Drives; and
    - West Campus Sidewalks from Student Success Center to Student Union.
  - Deferred maintenance: The Northeast Campus electrical upgrade estimated completion date is June 2025.
  - Safety: Emergency Management software will be closed out in October.

Regent Combs complimented the College's investment in safety and security. Chair Beavers concurred.

(Handout: Major Projects Dashboard)